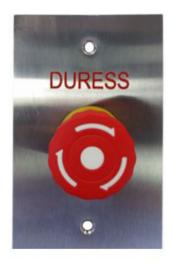

## SPRL2215R

SPRINT TWIST TO RESET MUSHROOM BUTTON ON A STAINLESS PLATE, MULTIPLE PLATES AVAILABLE WITH VARIOUS ENGRAVINGS

Sprint Intercom & Security Pty Ltd ABN 17 976 867 877 1/7 Chaplin Drive Lane Cove NSW 2066 Australia Telephone + 61 2 9427 2677 Facsimile + 61 2 9427 6886 sales@sprintintercom.com.au www.sprintintercom.com.au